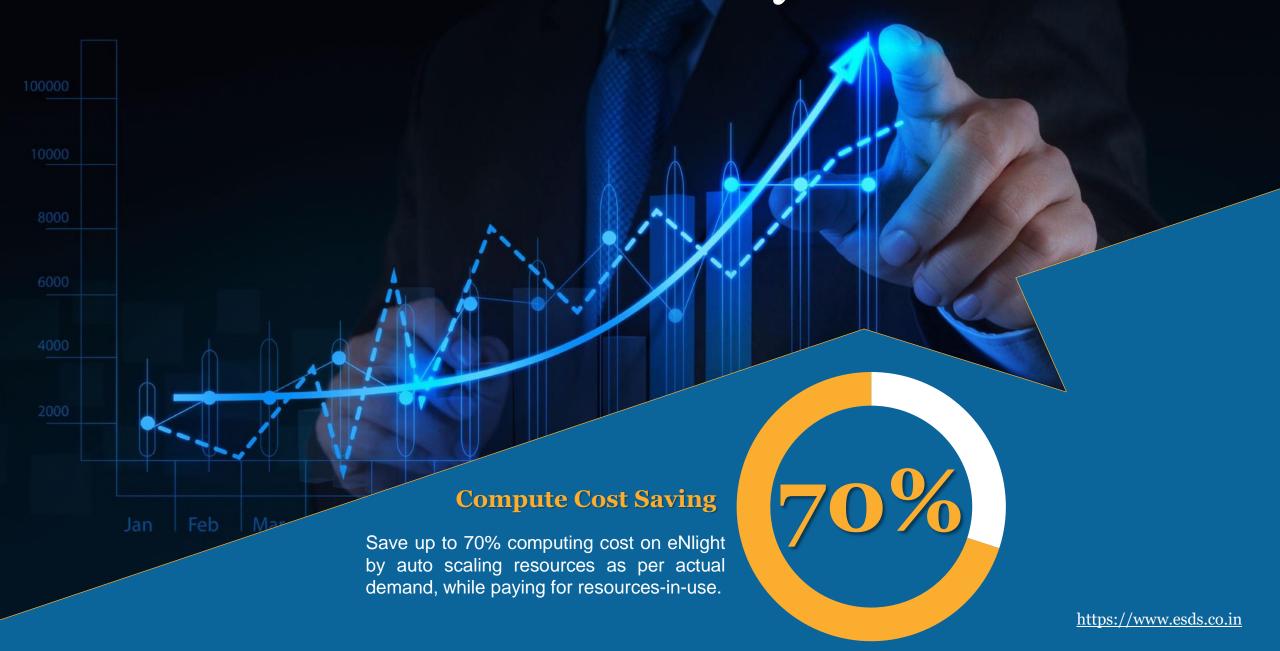

## Autoscaling Cloud Technology

- eNlight cloud, a patented technology (US 9176788, UK Patent No GB2493812) automatically detects the need of resources and adjusts the resources without re-booting the machine.
- It intelligently **auto-scales horizontally** as well as **vertically** which helps you to know the resource usage before-hand.
- With eNlight **pay-per-consume billing model**, a user only has to pay for what they consume unlike the others who charge on per allocation basis.
- With eNlight cloud manage your cloud as per your way as it is elastic, sizeable and secure.