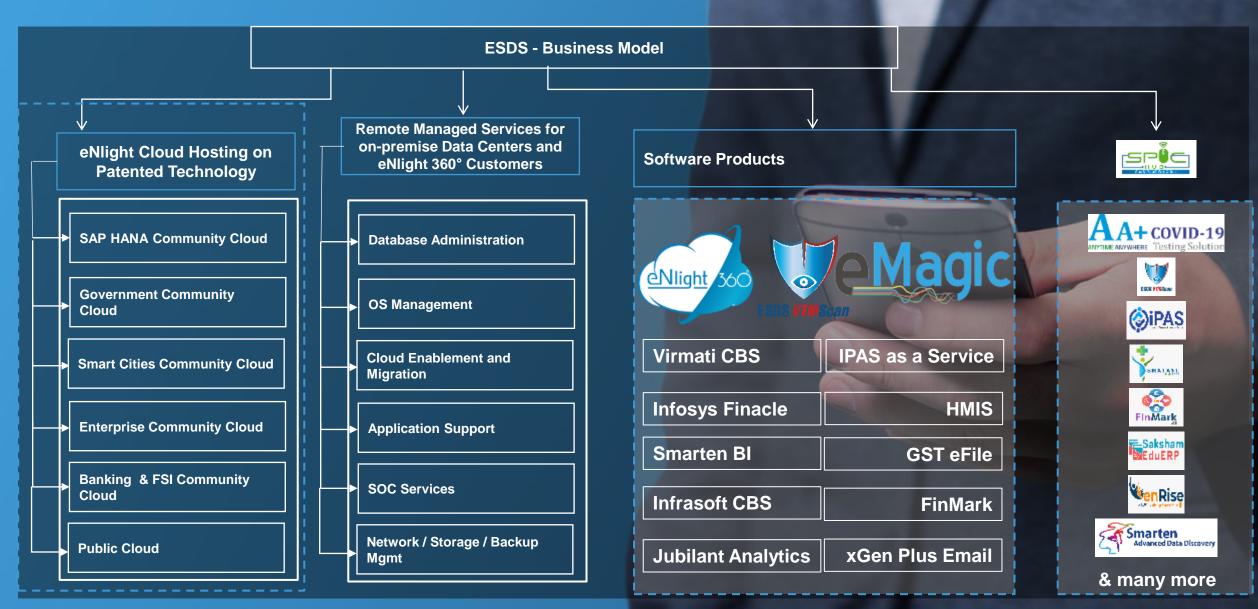

## **Business Model**

- ESDS is the **1st Indian cloud** company to have a patent in Vertically Auto-Scalable Cloud technology.
- ESDS has expertise in Managed Data Center Services, Managed Cloud Solutions, Virtualization and Disaster Recovery Hosting. These services are backed with exuberant Technical Support enabling the lifetime relationships with customers.
- ESDS has a strong experience in **Product Research and Development** for enterprises, banks and government PSUs.

**Remote Managed Services for on-premise Data Centers and** eNlight 360° **Cloud SaaS Hybrid and Multi-Cloud Offerings Managed Services** eNlight Cloud Consulting **Hosting on Patented Technology** Software **Products Business Model** attps://www.esds.co.in

## **Business Model**

## **Innovative Solutions**

At ESDS, ideas become patents. ESDS has always been open to new ideas benefitting our customers. Our expert team is continually working to invent the innovative business solutions satisfying our customer demands.

With the discovery of 1st vertical and horizontal cloud technology- eNlight Cloud, all in one cloud datacenter management solution - eNlight 360°, introduction of one click datacenter infrastructure management suite - eMagic, comprehensive web security solution - VTMScan and eNlight IoT Platform we proudly become one of the few companies across the globe to practice digital transformation.

## **Innovative Solutions**

eNlight 360° – On Premise cloud

eNlightBot – Al Based Chatbot

VTMScan - Enterprise Security Scanning

Datacenter Infrastructure Management Solution

**eNlight IOT Platform** 

eNlight D