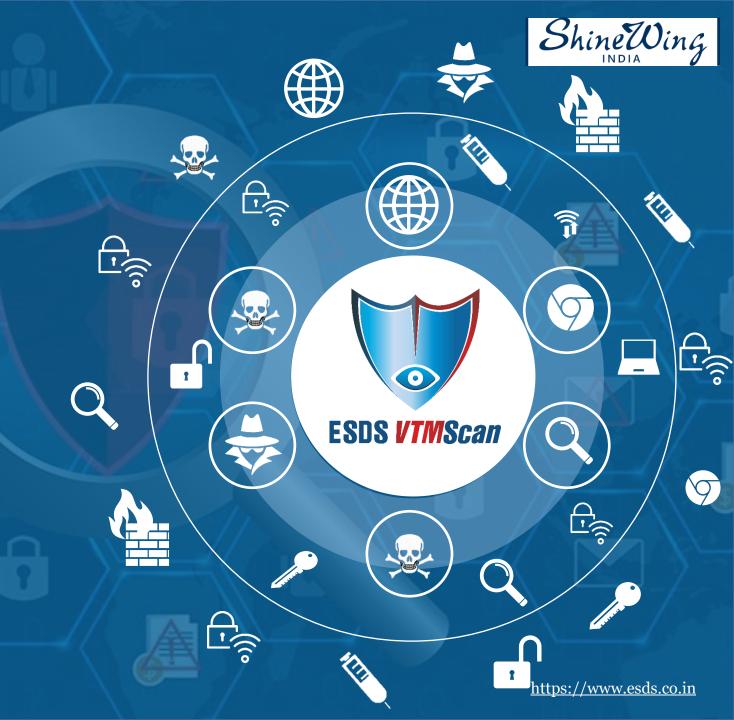

## VTMScan

**Enterprise Web-Scanner for Your Web Domains** 

#### VTMScan by ESDS

A trusted website on which your customers can completely rely upon is now brought to you by **VTMScan.** Website owners constantly strive to improve their businesses, little do they realize that the crux of every online business today is web security. A legitimate website and a secure web service is always rated higher on quality by your customers and it shuns their inhibitions to read, visit and review your website. Therefore, stronger the reputation of a website, higher the sales.

#### **VTMScan**

A real-time <u>vulnerabilities</u>, threats and <u>malware detection tool</u>