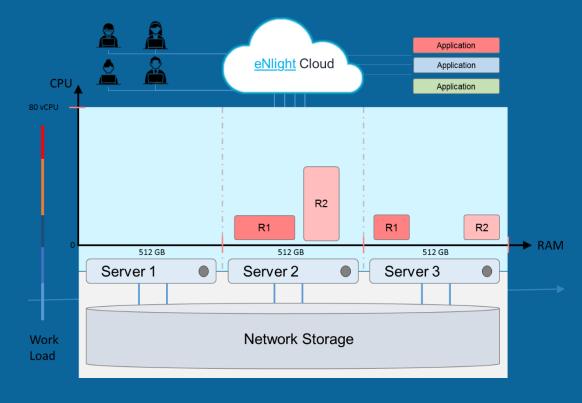

# Vertical Scaling + Horizontal Scaling Load Balancer is automatically created

Internet

Traffic Increases

eNlight - Cloud

**Load Balancer** 

Another VM instance is created

**Virtual Machines** 

## Autoscaling Cloud Technology

- eNlight cloud, a patented technology (US 9176788, UK Patent No GB2493812) automatically detects the need of resources and adjusts the resources without re-booting the machine.
- It intelligently **auto-scales horizontally** as well as **vertically** which helps you to know the resource usage before-hand.
- With eNlight **pay-per-consume billing model**, a user only has to pay for what they consume unlike the others who charge on per allocation basis.
- With eNlight cloud manage your cloud as per your way as it is elastic, sizeable and secure.

### **Fully Managed Self-Service Portal**

eNlight cloud platform offers an environment to explore and discover infinite computing options on-demand. eNlight's intelligence of predicting the load and forecasting the changes required in a virtual machine in terms of scaling makes it novel. eNlight cloud is built on unique diagonal autoscaling (vertical + horizontal) methodology. ESDS's patented Vertical scaling technology is used to scale the VM without reboot to deliver maximum application performance. The billing is based on exact resource consumption making it a disruptive billing model. eNlight cloud platform provides multiple cloud-based services & unique features, which makes it an indeed all-in-one self-service portal. Following are some of the features of eNlight cloud platform