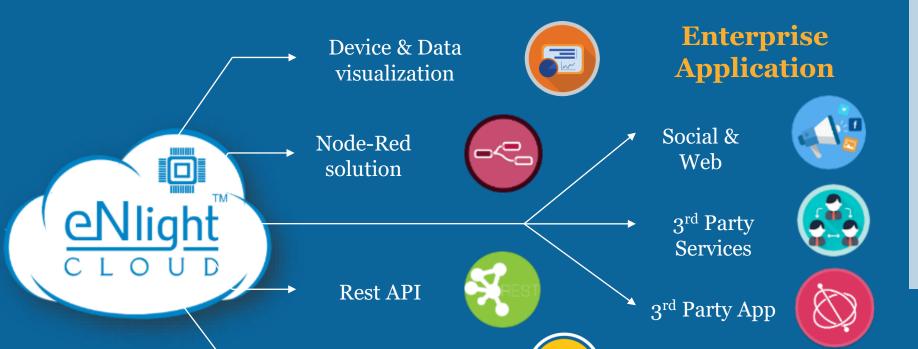

# eNlight IOT Platform

All in one dashboard of eNlight IoT allows you to monitor and manage all IoT devices and data. eNlight cloud services enable you to control your data your way. All the devices added through API key configuration will be displayed on dashboard of eNlight IoT

- **High Security:** Built on multiple layers of security, eNlight proliferates your business scope by maintaining a high caliber of data regulation
- **Auto Scalable**: eNlight IoT is deployed on eNlight cloud which allows the applications to seamlessly scale when the load increases.
- **Cost Reductions:** Per device costing with flexibility.
- Secure and Fail Safe: Performance is consistent, since fault-tolerance is maintained by having different node on same cluster
- **IoT Data Analytics:** Data visualization, information retrieval & rule engine
- Fastest Connectivity: eNlight IoT collectors placed in 4 metros of India, allow IoT device to connect with nearest collector from shortest network path with lowest latency, results into fastest data analytics