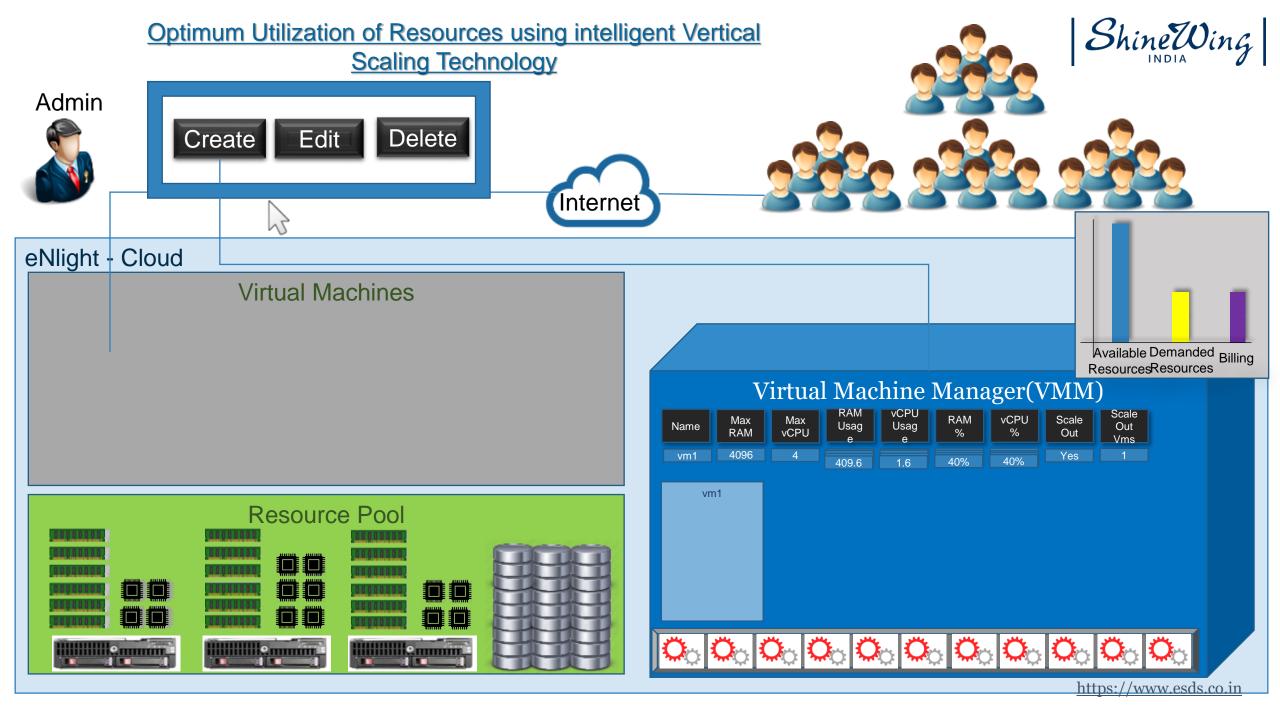

### **Fully Managed Self-Service Portal**

eNlight cloud platform offers an environment to explore and discover infinite computing options on-demand. eNlight's intelligence of predicting the load and forecasting the changes required in a virtual machine in terms of scaling makes it novel. eNlight cloud is built on unique diagonal autoscaling (vertical + horizontal) methodology. ESDS's patented Vertical scaling technology is used to scale the VM without reboot to deliver maximum application performance. The billing is based on exact resource consumption making it a disruptive billing model. eNlight cloud platform provides multiple cloud-based services & unique features, which makes it an indeed all-in-one self-service portal. Following are some of the features of eNlight cloud platform

#### Multi-Dimensional Autoscaling

- Horizontal
- Vertical
- Diagonal

#### **Auto Scaling**

Patented Technology for VM Compute with Storage, Network Management supports multi-hypervisors