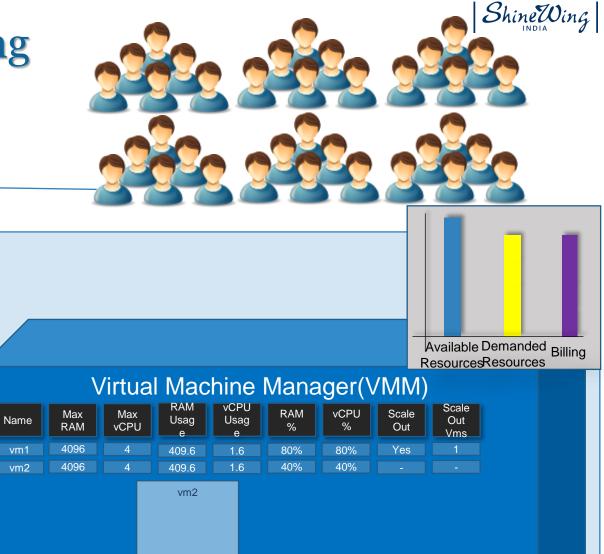

### **Fully Managed Self-Service Portal**

eNlight cloud platform offers an environment to explore and discover infinite computing options on-demand. eNlight's intelligence of predicting the load and forecasting the changes required in a virtual machine in terms of scaling makes it novel. eNlight cloud is built on unique diagonal autoscaling (vertical + horizontal) methodology. ESDS's patented Vertical scaling technology is used to scale the VM without reboot to deliver maximum application performance. The billing is based on exact resource consumption making it a disruptive billing model. eNlight cloud platform provides multiple cloud-based services & unique features, which makes it an indeed all-in-one self-service portal. Following are some of the features of eNlight cloud platform

#### Multi-Dimensional Autoscaling

- Horizontal
- Vertical
- Diagonal

#### **Auto Scaling**

Patented Technology for VM Compute with Storage, Network Management supports multi-hypervisors