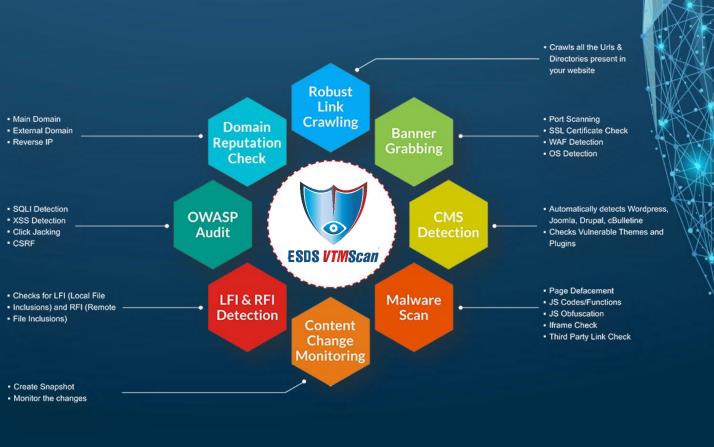

## VTMScan

**Enterprise Web-Scanner for Your Web Domains** 

#### VTMScan by ESDS

A trusted website on which your customers can completely rely upon is now brought to you by **VTMScan.** Website owners constantly strive to improve their businesses, little do they realize that the crux of every online business today is web security. A legitimate website and a secure web service is always rated higher on quality by your customers and it shuns their inhibitions to read, visit and review your website. Therefore, stronger the reputation of a website, higher the sales.

#### **VTMScan**

A real-time <u>vulnerabilities</u>, threats and <u>malware detection tool</u>