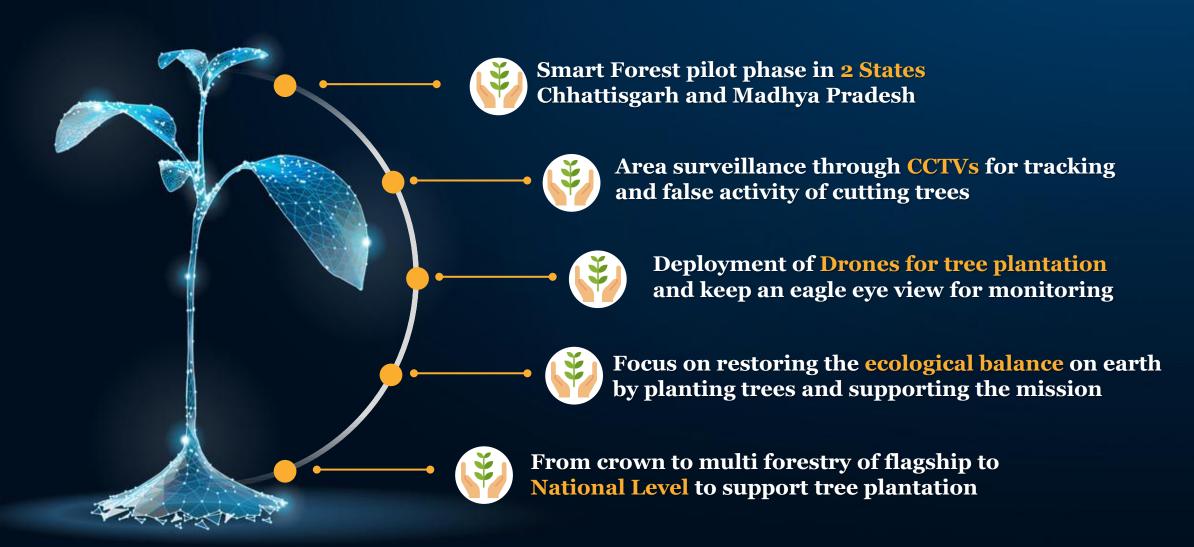

# Planting 1 Billion Trees for "Greener Planet"

Reducing **carbon footprint** with green technologies and increasing green cover

| Total Drives Conducted           | 10 (Including HQ and<br>Regional) |  |
|----------------------------------|-----------------------------------|--|
| Seeds and Stems<br>Distributed   | Approx. 20K                       |  |
| Tie-up with Sandip<br>University | 2 Drives Organized                |  |
| Seeds Distributed                | 100+ Individuals/ NGOs            |  |

In advanced stages of talks:

- With universities to club the momentous occasion of graduation of each student with planting a tree
- With government on Smart Forest Management Initiative

## **Smart Forest Management Initiative**

An Initiative in keeping with our Mission of a Billion trees