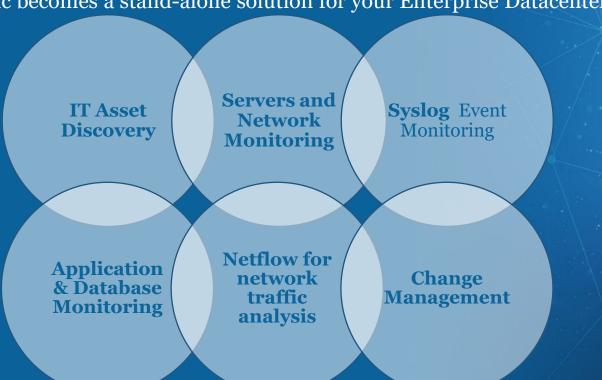

## eMagic

A Complete Datacenter Management Suite

# eMagic A Complete Datacenter Management Suite

eMagic is a web based system for IT asset management, device deployment, comprehensive server monitoring and network management in datacenters spread across different geo-locations. eMagic is about three clicks - Build, **Deploy and Manage.** eMagic supports heterogeneous hypervisors for VM management that makes it unique. With features like IP SLA Monitoring, Netflow, Alerts, Reports and Application Monitoring, ITIL Framework Support, Change Management System, Incident Management System and Problem Management. System, eMagic becomes a stand-alone solution for your Enterprise Datacenter.